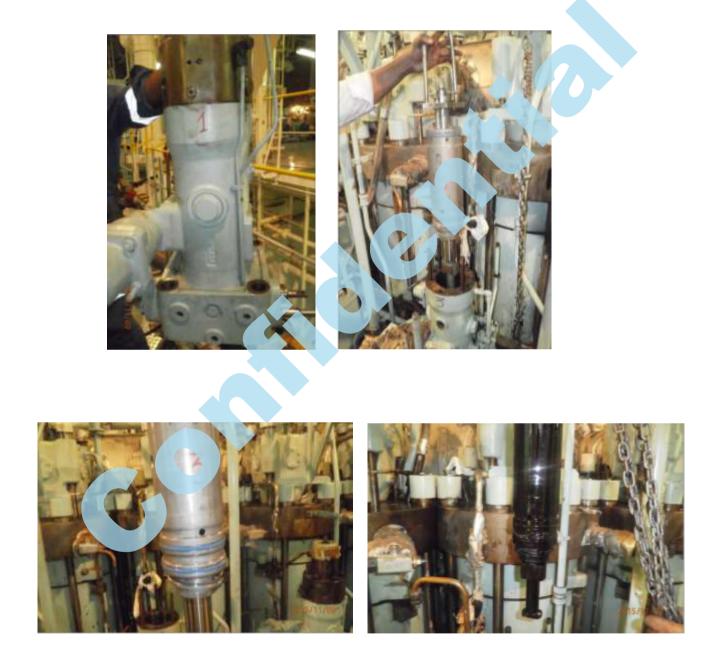

## MERCANTILE MARITIME SOLUTIONS PTE LTD

Company Reg. No. 201419851N

Add: #05-12, 05 Soon Lee Street, Singapore 627607 E-mail: <u>sales@mercantile.sg</u> Tel : (+65) 6224-0020 Fax : (+65) 6225-4470

Vessel: NCC HUDA Location: Anchorage Date: 09-11-2015 to 10-11-15

Page: 03

Receive the above goods in good order and conditions:

Company Reg. No. 201419851N

Add: #05-12, 05 Soon Lee Street, Singapore 627607 E-mail: sales@mercantile.sg

Tel : (+65) 6224-0020 Fax : (+65) 6225-4470